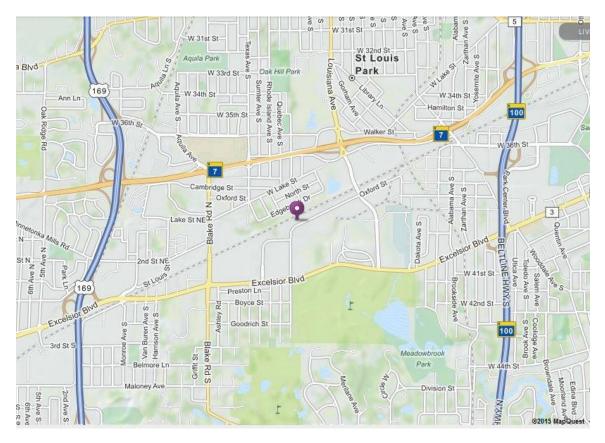

#### Classroom Location: Sailcrafters, 7450 Oxford St, St Louis Park, MN 55426

### From Hwy 169

Take exit for Hwy 7 East Hwy 7 east to Louisiana Ave South At the traffic circle, take the 2nd exit onto Louisiana Ave S Turn right onto Oxford St, Sailcrafters will be on the right.

#### From Hwy 100

Take exit for Hwy 7 West Hwy 7 west to Louisiana Ave South Turn right onto Louisiana Ave S, make a U-turn At the traffic circle, take the 2nd exit and stay on Louisiana Ave S Turn right onto Oxford St, Sailcrafters will be on the right.